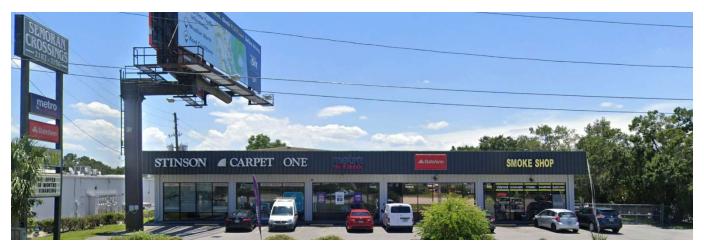

## **SEMORAN CROSSINGS**

2182-2190 E. Semoran Blvd (SR-436) Apopka, FL, 32703

Semoran Crossings is a 11,000 Square Foot retail strip located on the Eastbound lane of State Road 436 (E. Semoran Blvd) in Apopka, with:

- Second Generation vacancy available
- 150' of Frontage along State Rd
- Direct Visibility and Access
- Pylon Sign Availability
- A dedicated turn lane to west bound lane of SR-436
- Co-tenants with a long history of success