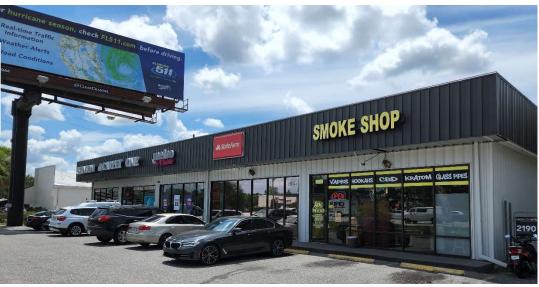

## **SEMORAN CROSSINGS**

2182-2190 E. Semoran Blvd (SR-436) Apopka, FL, 32703

Semoran Crossings is a 11,000 Square Foot retail strip located on the Eastbound lane of State Road 436 (E. Semoran Blvd) in Apopka, with:

- Second Generation vacancy available
- 150' of Frontage along State Rd
- Direct Visibility and Access
- Pylon Sign Availability
- A dedicated turn lane to west bound lane of SR-436
- Co-tenants with a long history of success