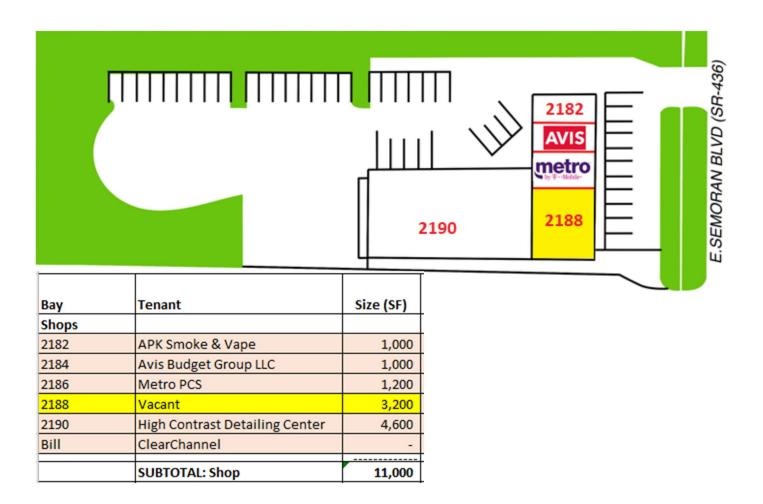

## **SEMORAN CROSSINGS**

2182-2190 E. Semoran Blvd (SR-436) Apopka, FL, 32703

Semoran Crossings is a 11,000 Square Foot retail strip located on the Eastbound lane of State Road 436 (E. Semoran Blvd) in Apopka, with:

- Second Generation vacancy available
- 150' of Frontage along State Rd
- Direct Visibility and Access
- Pylon Sign Availability
- A dedicated turn lane to west bound lane of SR-436
- Co-tenants with a long history of success