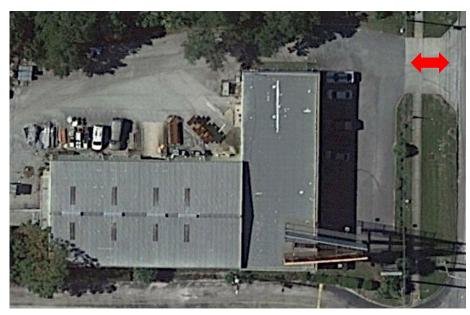

## **SEMORAN CROSSINGS**

2182-2190 E. Semoran Blvd (SR-436) Apopka, FL, 32703

Semoran Crossings is a 11,000 Square Foot retail strip located on the Eastbound lane of State Road 436 (E. Semoran Blvd) in Apopka, with: